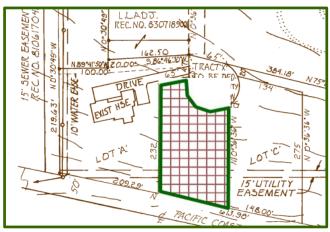

### LARGE 3/4 ACRE GENTLY SLOPING **HOME SITE**

Featuring a southern exposure with lake and Mt. Rainier views. End of a city street with privacy. A rural feel with all the small town amenities. Multiple accessory units are allowed for extended family or rental. Develop together as a high end residence with outbuilding and ADU.